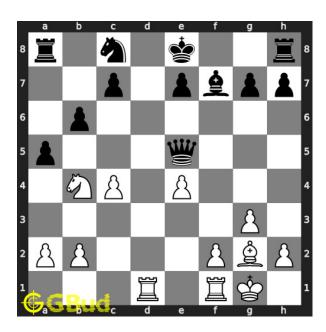

#### Medium chess puzzle 0093

Figure 1: Solve this medium chess puzzle 0093. Gain opponent's queen in 2 moves @ https://gbud.in/g1z5442

Figure 2: Solve this medium chess puzzle online with solution @ https://gbud.in/g1z5442

#### Solution 1

**Initial board position** This is the initial board position of medium chess puzzle 0093.

Figure 3: Initial board position of medium chess puzzle 0093

 $\mathbf{Move} \ \mathbf{1} \quad \text{Move by white}$ 