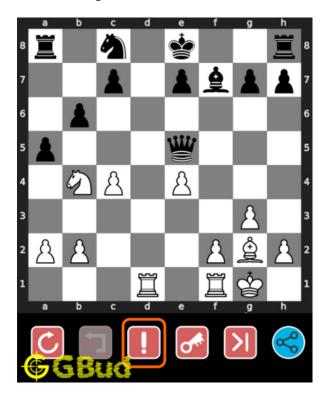

#### Medium chess puzzle 0093

Figure 1: Solve this medium chess puzzle 0093. Gain opponent's queen in 2 moves @ https://gbud.in/g1z5442

Figure 2: Solve this medium chess puzzle online with solution @ https://gbud.in/g1z5442

## How to get help for moves in the medium chess puzzle 0093

To get help or the possible next moves in the puzzle, , follow the steps given below

- 1. Go to the puzzle page
- 2. Click the help button (exclamation mark as shown below) to get help or suggestion on next possible move

Figure 14: Click the help button to get help on next move @ https://gbud. in/g1z5442

Figure 15: Solve more medium puzzles @ https://gbud.in/chsmdpz

Figure 16: Solve other puzzles @ https://gbud.in/chsgppz