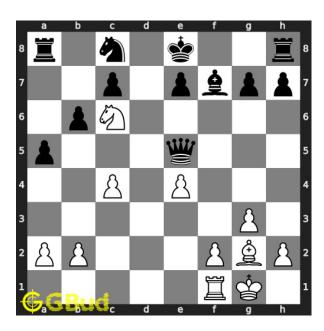

#### Move 2 Move by black

Figure 5: Kxd8

this is a zugzwang move as this forces opponent's king to respond. opponent's king captures your rook as this is the only legal move available.

#### Move 3 Move by white

Figure 6: Nc6+

your knight forks opponent's king and queen.