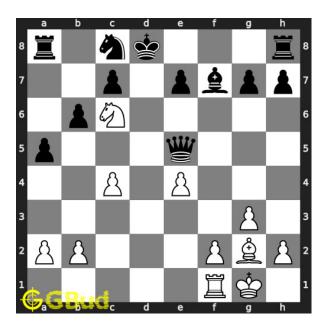

#### Medium chess puzzle 0093

Figure 1: Solve this medium chess puzzle 0093. Gain opponent's queen in 2 moves @ https://gbud.in/g1z5442

Figure 2: Solve this medium chess puzzle online with solution @ https://gbud.in/g1z5442

#### Solution 1

**Initial board position** This is the initial board position of medium chess puzzle 0093.

Figure 3: Initial board position of medium chess puzzle 0093

 $\mathbf{Move} \ \mathbf{1} \quad \text{Move by white}$ 