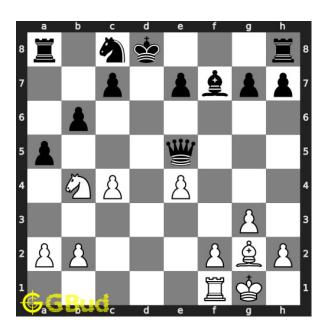

#### Move 3 Move by white

Figure 6: Nc6+

your knight forks opponent's king and queen.

#### Move 4 Move by black

Figure 7: Ke8

opponent's king escapes from the check threat by moving to e8