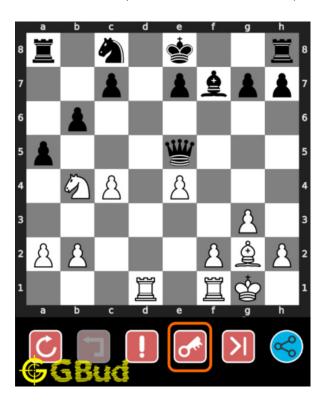

#### How to view the solution to medium chess puzzle 0093

To view the solution to this puzzle, follow the steps given below

- 1. Go to the puzzle page
- 2. Click the solution button (Key as shown below) to view the solution

Figure 13: Click the solution button to view solutions @ https://gbud.in/g1z5442