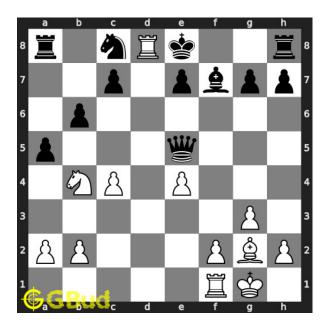

#### Move 3 Move by white

Figure 6: Nc6+

your knight forks opponent's king and queen.

#### Move 4 Move by black

Figure 7: Ke8

opponent's king escapes from the check threat by moving to e8