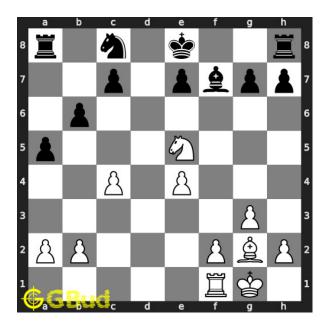

#### Move 5 Move by white

Figure 8: Nxe5

your knight captures opponents hanging queen. this is how you can gain opponent's queen in 3 moves.