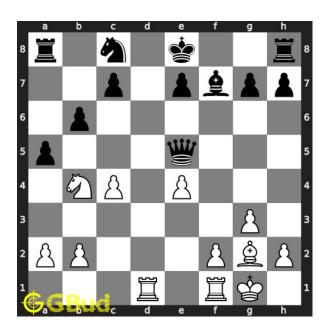

#### Medium chess puzzle 0093

Figure 1: Solve this medium chess puzzle 0093. Gain opponent's queen in 2 moves @ https://gbud.in/g1z5442

Figure 2: Solve this medium chess puzzle online with solution @ https://gbud.in/g1z5442

#### Solution 1

**Initial board position** This is the initial board position of medium chess puzzle 0093.

Figure 3: Initial board position of medium chess puzzle 0093

 $\mathbf{Move} \ \mathbf{1} \quad \text{Move by white}$ 