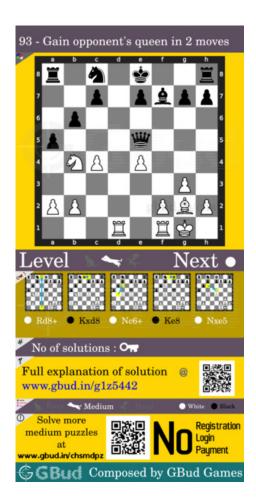

# Medium Chess puzzle # 0093 - Gain opponent's queen in 2 moves

Solve this medium chess puzzle and improve your chess games through improvement of your chess strategies and chess tactics.

Puzzle No: 0093

Difficulty level: medium

Description: Gain opponent's queen in 2 moves

Next Move: White

Player level: Intermediate

Short URL for puzzle: https://gbud.in/g1z5442

#### Medium chess puzzle 0093

Figure 1: Solve this medium chess puzzle 0093. Gain opponent's queen in 2 moves @ https://gbud.in/g1z5442

Figure 2: Solve this medium chess puzzle online with solution @ https://gbud.in/g1z5442